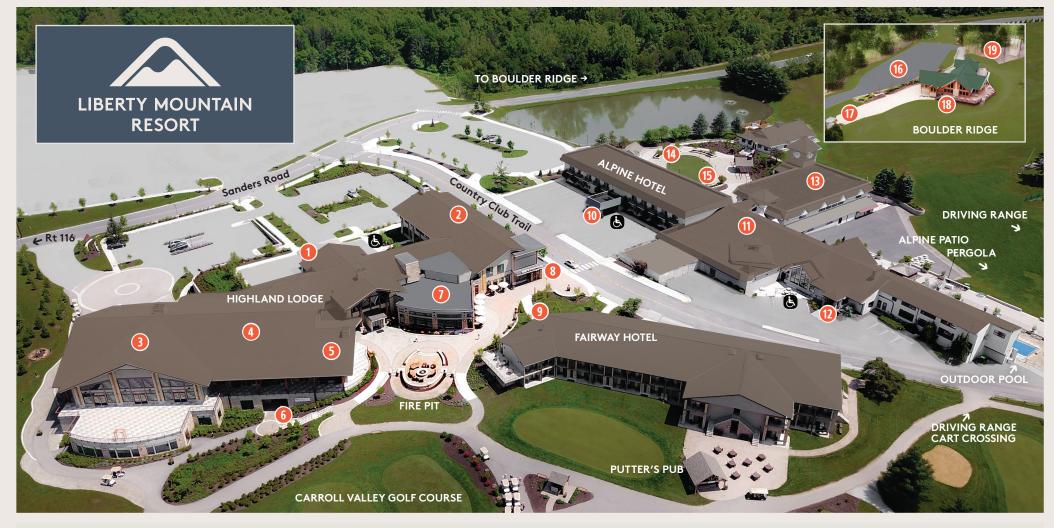

# HIGHLAND LODGE

- 1 Hotel Registration, Owl Cove Shop, ATM LOWER LEVEL: Laventide Salon & Day Spa
- 2 Highland Hotel Rooms 234-250
- 3 Overlook Room
- 4 Millstone Room
- 5 Hearthstone Room
- 6 LOWER LEVEL ENTRANCE: Golf Pro Shop, ATM, Indoor Pool, Fitness Room
- 7 Eagle & The Owl
- 8 Ike's Chophouse

# FAIRWAY HOTEL

9 Rooms 151-179 & 251-279

### ALPINE LODGE -

- 10 Hotel Rooms 110-133 & 210-233
- 11 Heavenly Room
- 12 Alpine Room
- 13 Eastwind and Nova Rooms
- 14 Alpine Courtyard
- 15 McKee's Tavern

# **BOULDER RIDGE**

- 16 Boulder Ridge Parking
- 17 Gazebo
- 18 Boulder Ridge Lodge
- 19 Boulder Ridge Challenge Course