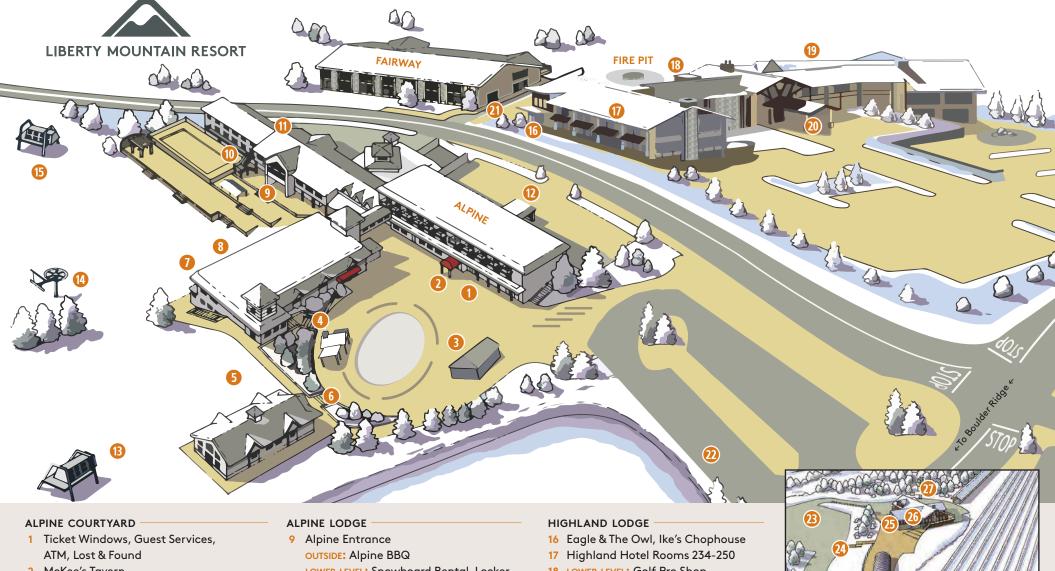

- 2 McKee's Tavern
- 3 Ice Skating, Tickets & Equipment

## **CLOCK TOWER AREA**

- 4 Ski & Snowboard School, Group Sales, Eastwind Room, Nova Room
- 5 Ski & Snowboard Meeting Place
- 6 Children's Learning Center
- Complimentary Ski & Board Check
- 8 Ski Rental Entrance

LOWER LEVEL: Snowboard Rental, Locker Room, Basket Check, Liberty Mtn Sports Shop, Bakery, Restrooms **UPPER LEVEL:** Alpine Market, Starbucks, Sneaky's Pizza, Heavenly Room

- 10 Ski Patrol
- 11 Administrative Offices
- 12 Alpine Lodge Hotel Rooms 110-133 & 210-233

## SKI LIFTS

- 13 First Class Quad
- 14 Dipsy Quad
- 15 Alpine Quad

- 18 LOWER LEVEL: Golf Pro Shop, ATM, Indoor Pool, Fitness Room, Laventide Salon & Day Spa,
- 19 UPPER LEVEL: Overlook, Millstone, Hearthstone
- 20 Hotel Registration, Owl Cove Shop, ATM
- 21 Fairway Hotel Rooms 151-179 & 251-279
- 22 Shuttle Bus Stop to Boulder Ridge and Parking Lots

## **BOULDER RIDGE**

- **Boulder Ridge Parking**
- Shuttle Bus Stop
- 25 Snow Tubing Ticket Windows
- 26 Boulder Ridge Lodge
- 27 Boulder Ridge Challenge Course