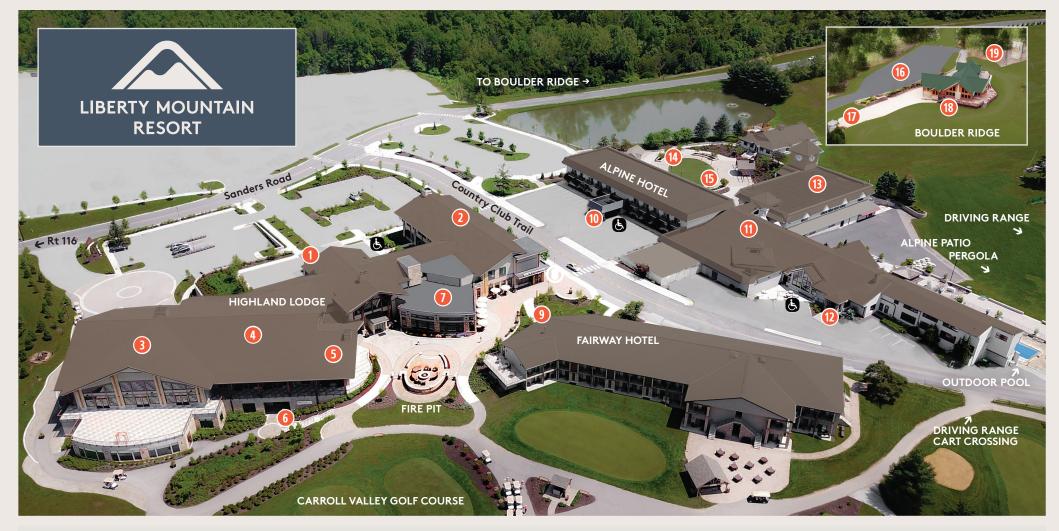

# HIGHLAND LODGE

- 1 Hotel Registration, Owl Cove Shop, ATM LOWER LEVEL: Laventide Salon & Day Spa
- 2 Highland Hotel Rooms 234-250
- 3 Overlook Room
- 4 Millstone Room
- 5 Hearthstone Room
- 6 LOWER LEVEL ENTRANCE: Golf Pro Shop, ATM, Indoor Pool, Fitness Room
- 7 Eagle & The Owl

# FAIRWAY HOTEL

9 Rooms 151-179 & 251-279

### ALPINE LODGE -

- 10 Hotel Rooms 110-133 & 210-233
- 11 Heavenly Room
- 12 Alpine Room
- 13 Eastwind and Nova Rooms
- 14 Alpine Courtyard
- 15 McKee's Tavern

# **BOULDER RIDGE**

- 16 Boulder Ridge Parking
- 17 Gazebo
- 18 Boulder Ridge Lodge
- 19 Boulder Ridge Challenge Course